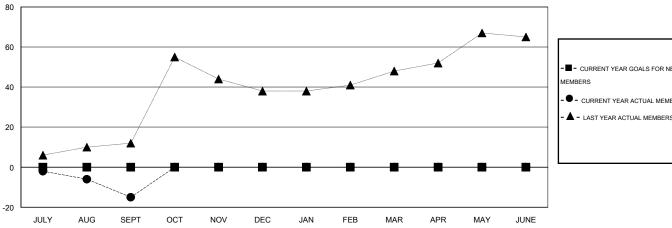

## GOALS AND ACTUAL MEMBERS CUMULATIVE

| -■- CURRENT YEAR GOALS FOR NEW    |  |  |  |  |  |  |
|-----------------------------------|--|--|--|--|--|--|
| MEMBERS                           |  |  |  |  |  |  |
| - ● - CURRENT YEAR ACTUAL MEMBERS |  |  |  |  |  |  |
| - A - LAGE VEAR ACTUAL MEMBERS    |  |  |  |  |  |  |